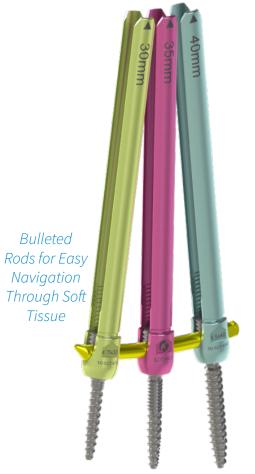

## **FEATURES**

Extremely Low Profile Breakaway Tower Tabs Enabling Smaller Incisions

Dual Lead Threads With Tapered Tip for Faster Insertion 4.75, 5.5, 6.5, 7.5, & 8.5mm Self-Tapping Screws

• Straight Rods Available 130mm to 250mm in 20mm Increments