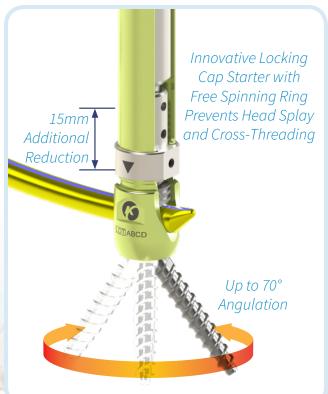

## **FEATURES**

Extremely Low Profile Breakaway Tower Tabs Enabling Smaller Incisions

Dual Lead Threads With Tapered Tip for Faster Insertion 4.75, 5.5, 6.5, 7.5, & 8.5mm Self-Tapping Screws

• Straight Rods Available 130mm to 250mm in 20mm Increments