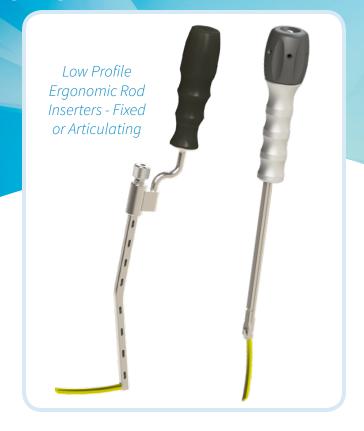

## **FEATURES**

Extremely Low Profile Breakaway Tower Tabs Enabling Smaller Incisions

Dual Lead Threads With Tapered Tip for Faster Insertion 4.75, 5.5, 6.5, 7.5, & 8.5mm Self-Tapping Screws

• Straight Rods Available 130mm to 250mm in 20mm Increments